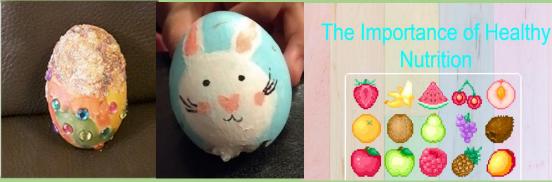

## What have the pupils of Room 8 been up to?

Abdul-Muizz and Sejal decorated these Easter Eggs. They are very bright and colourful!

Maia created a fantastic power

point about Healthy Nutrition.

Super Similes

Prapti

Sophie

📥 🍫 🔮